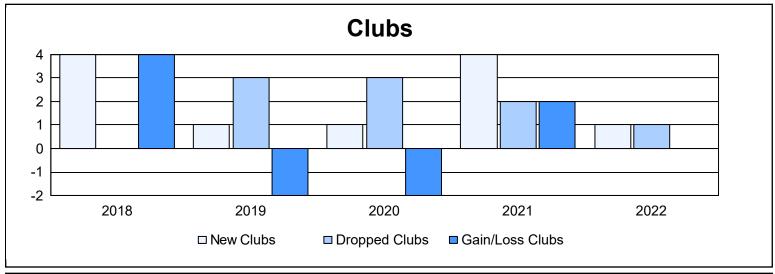

District 14 G

As of June 2022 Cumulative

| Year      | New<br>Clubs | Dropped<br>Clubs | Gain/<br>Loss<br>Clubs | New<br>Members | Charter<br>Members | Reinstate<br>Members | Transfer<br>Members | Total<br>Member<br>Added | Total<br>Members<br>Dropped | Gain/<br>Loss<br>Members |
|-----------|--------------|------------------|------------------------|----------------|--------------------|----------------------|---------------------|--------------------------|-----------------------------|--------------------------|
| 2017-2018 | 4            | 0                | 4                      | 154            | 105                | 5                    | 7                   | 271                      | 251                         | 20                       |
| 2018-2019 | 1            | 3                | -2                     | 112            | 24                 | 7                    | 10                  | 153                      | 212                         | -59                      |
| 2019-2020 | 1            | 3                | -2                     | 92             | 17                 | 2                    | 2                   | 113                      | 160                         | -47                      |
| 2020-2021 | 4            | 2                | 2                      | 90             | 95                 | 19                   | 0                   | 204                      | 198                         | 6                        |
| 2021-2022 | 1            | 1                | 0                      | 128            | 30                 | 5                    | 3                   | 166                      | 213                         | -47                      |
| Average   | 2            | 2                | 0                      | 115            | 54                 | 8                    | 4                   | 181                      | 207                         | -25                      |